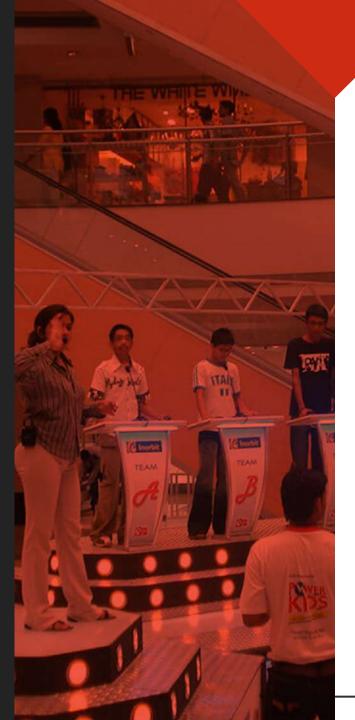

Each team will be given a high tech RF keypad. Quiz questions will be projected on the AV screen. The teams send their responses using the keypads for few rounds.

The scores are revealed after every round or at the appropriate time to hold the audience to the edge of their seats.

### **Quizzing Solutions Modules**