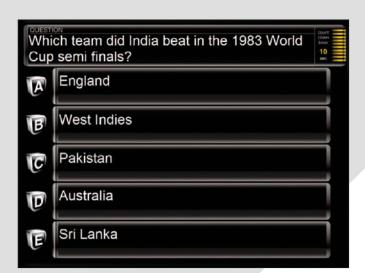

#### **Points System**

Right answer: +10 points. Wrong answer: -10 points.

**Straight Forward Round** 

Each team is asked a question. On answering the question which is meant for the team, the team scores 10 points.