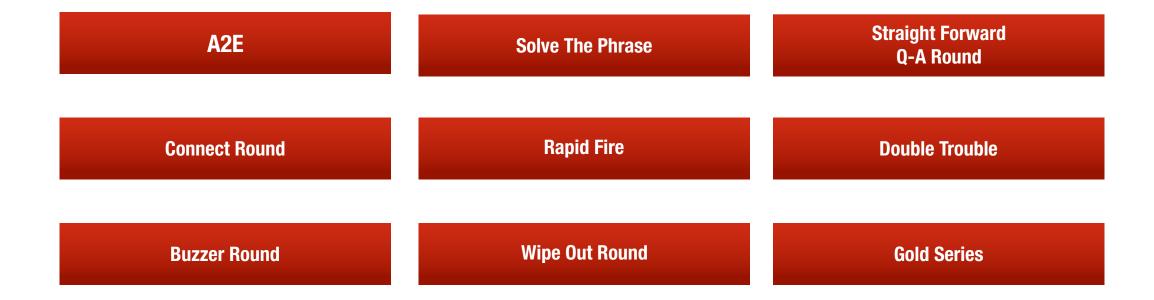

### **Quizzing Solutions Modules**

### Note:

Any other quiz rounds other than mentioned above and the scoring pattern will be finalized after we have decided on the final rounds.

A<sub>2</sub>E

A2E is a classic game designed on the element of risk & return. It is a multiple-choice round; teams can choose more than one option. The questions are displayed along with 5 options. Teams send in their responses using the keypads after deliberation.

#### **Points System**

Direct answer: 10 Points Pass answer: 5 points

No negative marks

Module 4: Connect Round

3 - 4 clues lead to one common product / Brand / Personality.

### **Points System**

First Three : +5/0 points
Next three : +10/0 points
Last four : +15/-5 points

Module 6: Double Trouble

Each direct question carries 10 points. On pass: 5 points

Here the teams will have an option of doubling the score. On getting it right: 20 points; wrong answer: -10