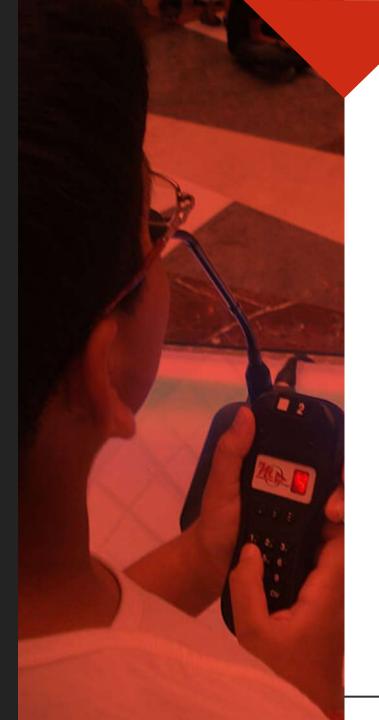

Each team will be given a high tech RF keypad. Quiz questions will be projected on the AV screen. The teams send their responses using the keypads for few rounds.

The scores are revealed after every round or at the appropriate time to hold the audience to the edge of their seats.