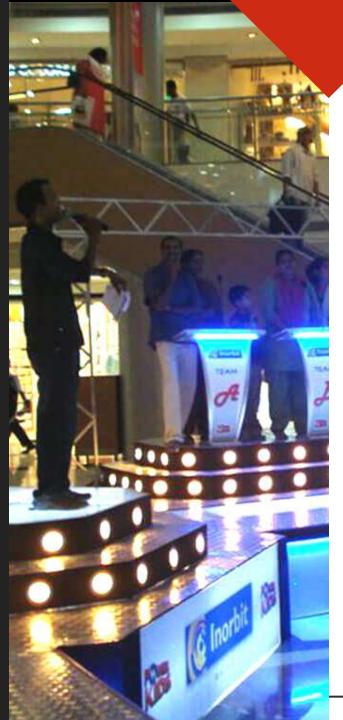

Each team will be given a high tech RF keypad. Quiz questions will be projected on the AV screen. The teams send their responses using the keypads for few rounds.

The scores are revealed after every round or at the appropriate time to hold the audience to the edge of their seats.

### **Quizzing Solutions Modules**